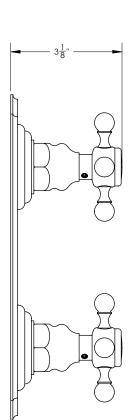

## **TECHNICAL DETAILS**

ADA Compliance: Yes Access Hole: 2" x 7" Number of Handles: Two Handle Spread: 5" Top Handle Turn Angle: Quarter Turn Bottom Handle Turn Angle: 115-118" Installation Type: Wall Mounted Primary Material: Brass Valve Material: Ceramic Flow Rate: 6.5 GPM Flow Restriction: 1.8 GPM per function Water Pressure Maximum: 85 PSI Water Pressure Minimum: 20 PSI