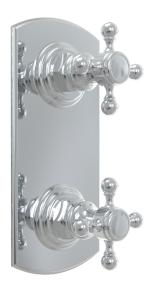

## Mini Thermostatic Shower Trim

4-099

#### **PRODUCT FEATURES**

- Style: Traditional
- Collection: Hex Traditional
- Temperature Controlled By Thermostatic
- Cross Handles