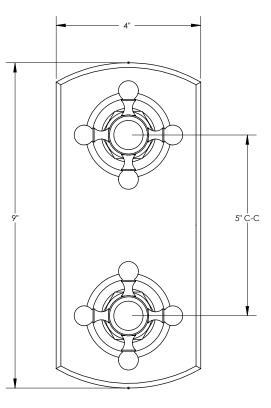

## **TECHNICAL DETAILS**

ADA Compliance: Yes Access Hole: 2" x 7" Number of Handles: Two Handle Spread: 5" Top Handle Turn Angle: Quarter Turn Bottom Handle Turn Angle: 115-118" Installation Type: Wall Mounted Primary Material: Brass Valve Material: Ceramic Flow Rate: 6.5 GPM Flow Restriction: 1.8 GPM per function Water Pressure Maximum: 85 PSI Water Pressure Minimum: 20 PSI